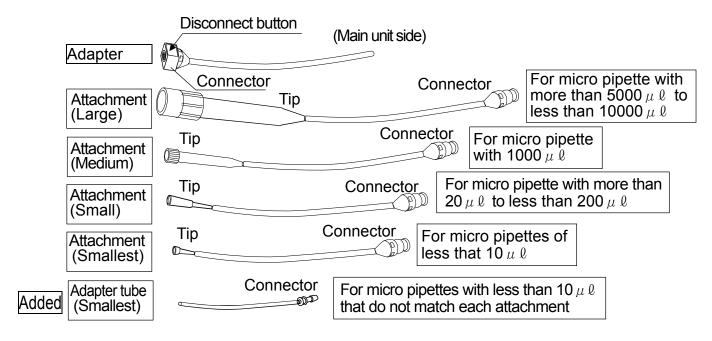

## **About accessories**

With the "Adapter and Attachment" in the "3.2. Accessories" on page 4 in the AD-1690 instruction manual, the adapter tube is added and the constitution is as follows.