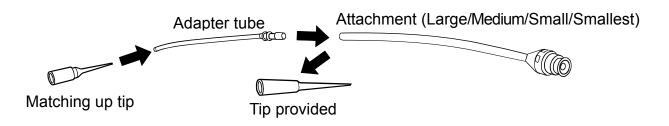

## **Additional contents**

When your hand tip can not be attached to the attachment due to its special shape, use the adapter tube.

The following explains how to use this adapter tube.

## Using the adapter tube

By following the "(2) Connecting the attachment (pipette side)" in the "5. MEASUREMENT PREPARATION" on page 7, remove the tip from the provided attachment and exchange with your special tip.